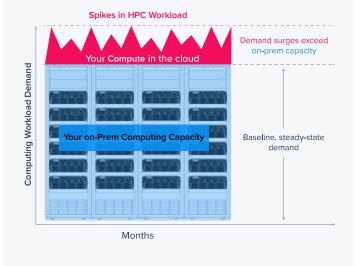

### Hybrid Cloud and Dynamic Scaling

Seamlessly bridge on-premise and cloud environments with TrinityX and enable unified cluster management across your entire infrastructure. Extending your Exxact on-premise hardware into the cloud for additional compute capacity is made easy with TrinityX. Maintain consistent ownership of your computing while leveraging cloud resources for burst computing for specialized workloads.

- Intelligent Cloud Data Orchestration: Automated data management streamlines cloud workflows that handle bidirectional data movement to eliminate complexity, increase simplicity, and ensure data synchronization challenges won't affect overall workflow.
- Intelligent Cloud Data Utilization: TrinityX automates sophisticated resource orchestration ensuring cloud computing is only provisioned when highly necessary. Automatically control your cloud cost while maintaining optimal performance.