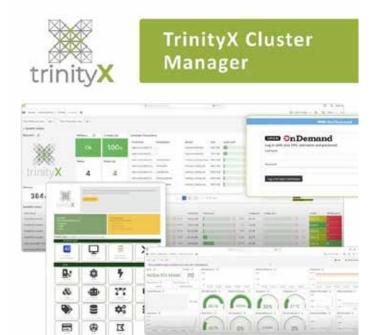

# TrinityX Cluster Manager

**Advanced Cluster Management Made Easy** 

TrinityX unifies essential cluster management tools such as container orchestration, monitoring, and logging into a single cohesive platform. Simplify cluster administration and enhance system reliability and transparency, enabling your business to thrive by utilizing your computing's full capabilities.